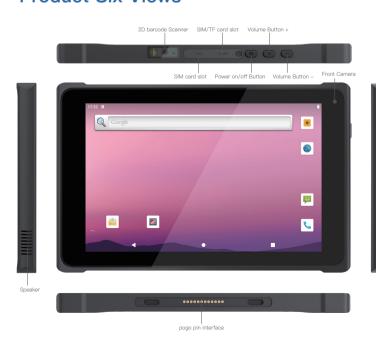

#### **Performance**

- ·ARM Octa-core CPU with two Arm 'Big' Cores
- ·Android 11 OS and 8GB RAM+128GB storage
- ·8 inch FHD screen with 10-point touch

#### Communication

- ·Dual 5G (SA/NSA) network support
- ·High speed 4G LTE and dual-band Wi-Fi 5
- ·Upgrade BT 5.1, fast and more stable

### **Function**

- ·Professional 2D scanner an multi-function NFC
- ·Support GPS / GLONASS / GALILEO / BDS
- ·Equipped with multiple accessories, like docking charger, hand-strap

## Reliability

- ·IP65 Waterproof and Dustproof
- ·Impact resistance: Drop from a height of 1.22 meter
- ·Built to operate in extreme temperatures

### **Product Six Views**





# **Specification Parameter**

| Basic parameters |                                                                                                                                                           |
|------------------|-----------------------------------------------------------------------------------------------------------------------------------------------------------|
| Dimension        | 219 x 139 x 12.5mm                                                                                                                                        |
| Weight           | 524g                                                                                                                                                      |
| Device Color     | Black