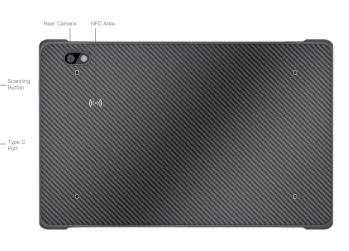

#### **Performance**

- ·ARM Octa-core CPU with two Arm 'Big' Cores
- ·Android 11 OS and 8GB RAM+128GB storage
- ·8 inch FHD screen with 10-point touch

#### Communication

- ·Dual 5G (SA/NSA) network support
- ·High speed 4G LTE and dual-band Wi-Fi 5
- ·Upgrade BT 5.1, fast and more stable

### **Function**

- ·Professional 2D scanner an multi-function NFC
- ·Support GPS / GLONASS / GALILEO / BDS
- ·Equipped with multiple accessories, like docking charger, hand-strap

## Reliability

- ·IP65 Waterproof and Dustproof
- ·Impact resistance: Drop from a height of 1.22 meter
- ·Built to operate in extreme temperatures

### **Product Six Views**





# **Specification Parameter**

| Basic parameters |                                                                                                                                                           |
|------------------|-----------------------------------------------------------------------------------------------------------------------------------------------------------|
| Dimension        | 219 x 139 x 12.5mm                                                                                                                                        |
| Weight           | 524g                                                                                                                                                      |
| Device Color     | Black