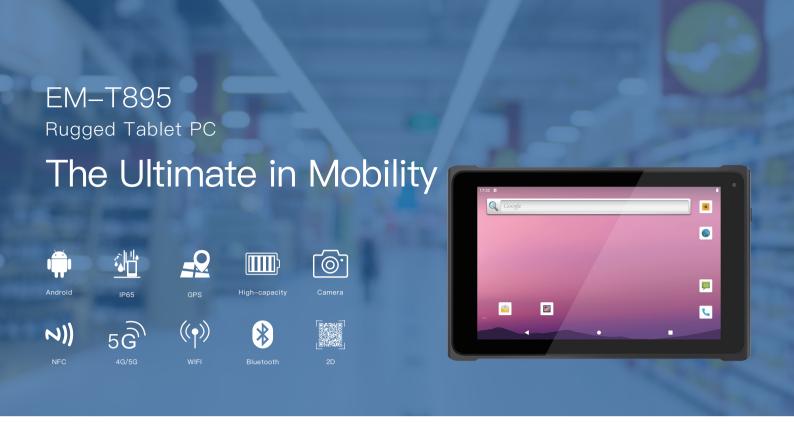

#### **Performance**

- ·ARM Octa-core CPU with two Arm 'Big' Cores
- ·Android 11 OS and 8GB RAM+128GB storage
- ·8 inch FHD screen with 10-point touch

#### Communication

- ·Dual 5G (SA/NSA) network support
- ·High speed 4G LTE and dual-band Wi-Fi 5
- ·Upgrade BT 5.1, fast and more stable

### **Function**

- ·Professional 2D scanner an multi-function NFC
- ·Support GPS / GLONASS / GALILEO / BDS
- ·Equipped with multiple accessories, like docking charger, hand-strap

## Reliability

- ·IP65 Waterproof and Dustproof
- ·Impact resistance: Drop from a height of 1.22 meter
- ·Built to operate in extreme temperatures