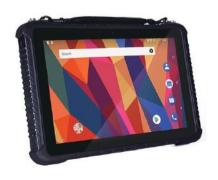

#### Introduction

In response to these challenges of the golf course, Emdoor Info recommended several rugged tablets, such as EM-I86H, EM-T86 and EM-T16. Using these tablets with the golf course system plays an active role in the operation and management of the course. Really solve the problems that players encounter in the stadium, improve the user experience and optimize the operational efficiency.

EM-T86 Rugged Tablet PC

EM-T16 Rugged Tablet PC