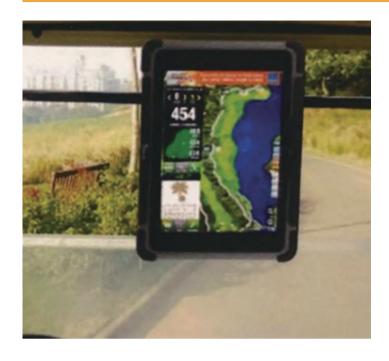

#### Introduction

In response to these challenges of the golf course, Emdoor Info recommended several rugged tablets, such as EM-I86H, EM-T86 and EM-T16. Using these tablets with the golf course system plays an active role in the operation and management of the course. Really solve the problems that players encounter in the stadium, improve the user experience and optimize the operational efficiency.

EM-T86 Rugged Tablet PC

EM-T16 Rugged Tablet PC

## **Advantage**

- 1. Use the network for data interaction, and timely and accurately reflect the stadium weather, personnel, vehicles and other information to the center and players;
- 2. High-precision positioning;
- 3. Collect score data and upload it to the system in time to facilitate later query;
- 4. Remote mobile management for easy supervision;
- 5. Check the usage of the stadium resources in time, and make it easier to manage and allocate resources through remote observation;
- 6. Advertising, create business opportunities.