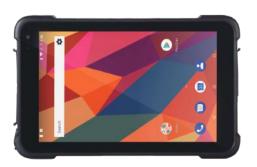

#### Introduction

In response to these challenges of the golf course, Emdoor Info recommended several rugged tablets, such as EM-I86H, EM-T86 and EM-T16. Using these tablets with the golf course system plays an active role in the operation and management of the course. Really solve the problems that players encounter in the stadium, improve the user experience and optimize the operational efficiency.

EM-T86 Rugged Tablet PC

EM-T16 Rugged Tablet PC