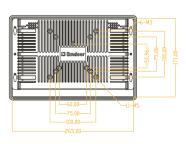

d Emdoor Info provides products for driving test. EM-PPC10S can combine the system very well. The combination of software and hardware makes the electronic driving test more scientific and authentic.



EM-PPC10S PRO









## **Advantage**

- 1. Rich interface: EM-PPC10S is equipped with industrial-grade display screen, providing 4×USB3.0 interfaces and 6×COM interfaces.
- 2. Rich modules: The optional WiFi/BT/3G/4G module enhances practicality and flexibility.
- 3. System adaptation: The promotion and application of the driving test system can greatly save manpower and material resources, and have a positive impact on the traffic management department.















Windows

Linux

Front Panel IP65 Touch Screen

Fanless

Anti-EMI Wide Voltage

### **Product Dimension Interface**

















0