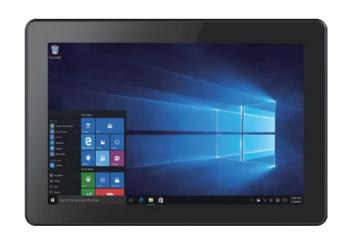

EM-PPC10S PRO

## **Advantage**

- 1. Rich interface: EM-PPC10S is equipped with industrial-grade display screen, providing 4×USB3.0 interfaces and 6×COM interfaces.
- 2. Rich modules: The optional WiFi/BT/3G/4G module enhances practicality and flexibility.
- 3. System adaptation: The promotion and application of the driving test system can greatly save manpower and material resources, and have a positive impact on the traffic management department.