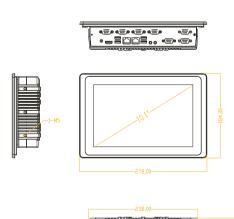

. And Emdoor Info provides products for driving test. EM-PPC10S can combine the system very well. The combination of software and hardware makes the electronic driving test more scientific and authentic.



EM-PPC10S PRO









## **Advantage**

- 1. Rich interface: EM-PPC10S is equipped with industrial-grade display screen, providing 4×USB3.0 interfaces and 6×COM interfaces.
- 2. Rich modules: The optional WiFi/BT/3G/4G module enhances practicality and flexibility.
- 3. System adaptation: The promotion and application of the driving test system can greatly save manpower and material resources, and have a positive impact on the traffic management department.















Windows

Linux

Front Panel IP65 Touch Screen

Fanless

Anti-EMI Wide Voltage

### **Product Dimension Interface**

















0