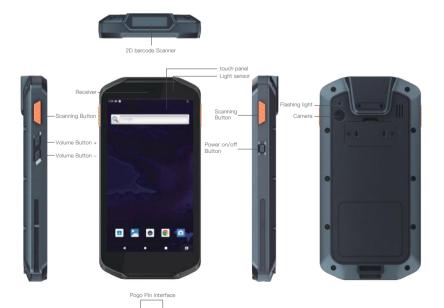

# Rugged Handheld EM-R51

















#### **Functions**

- Support for Android 12.0 system
- WiFi, Bluetooth and other communication modes
- Equipped with 4000mAh large capacity battery, the machine has a endurance of 7 hours
- IP65 high protection level, in accordance with MIL-STD-810H
- Support GPS, Beidou, more accurate positioning
- Equipped with 8 million pixel auto focus camera, easy to collect images and video information
- Support 2D and other functional modules to meet the application needs of multiple industries

#### **Product Six Views**



# **Optional Accessories**





Docking Charger

Multiple Charging Dock

### **Specification Parameter**

| Basic parameters |                                                                                                                                                  |
|------------------|--------------------------------------------------------------------------------------------------------------------------------------------------|
| Dimension        | 147.7 x 74 x 19mm                                                                                                                                |
| Weight           | device unit 220g                                                                                                                                 |
| Device Color     |