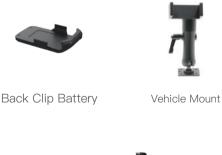

# Rugged Handheld EM-R51

















#### **Functions**

- Support for Android 12.0 system
- WiFi, Bluetooth and other communication modes
- Equipped with 4000mAh large capacity battery, the machine has a endurance of 7 hours
- IP65 high protection level, in accordance with MIL-STD-810H
- Support GPS, Beidou, more accurate positioning
- Equipped with 8 million pixel auto focus camera, easy to collect images and video information
- Support 2D and other functional modules to meet the application needs of multiple industries

#### **Product Six Views**



# **Optional Accessories**





Docking Charger

Multiple Charging Dock

### **Specification Parameter**

| Basic parameters |                                                                                                                                                  |
|------------------|--------------------------------------------------------------------------------------------------------------------------------------------------|
| Dimension        | 147.7 x 74 x 19mm                                                                                                                                |
| Weight           | device unit 220g                                                                                                                                 |
| Device Color     | black