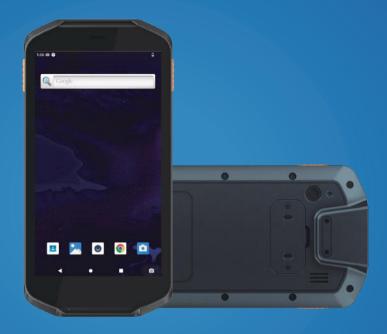

# Rugged Handheld EM-R51

#### **Functions**

- Support for Android 12.0 system
- WiFi, Bluetooth and other communication modes
- Equipped with 4000mAh large capacity battery, the machine has a endurance of 7 hours
- IP65 high protection level, in accordance with MIL-STD-810H
- Support GPS, Beidou, more accurate positioning
- Equipped with 8 million pixel auto focus camera, easy to collect images and video information
- Support 2D and other functional modules to meet the application needs of multiple industries