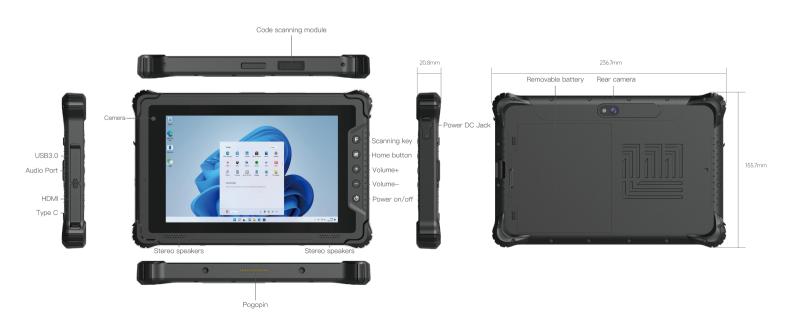

## **Product Six Views**

## **Specification Parameter**

| Basic parameters |                                                                                                                                                         |
|------------------|---------------------------------------------------------------------------------------------------------------------------------------------------------|
| Dimension        | 236.7*155.7*20.8mm                                                                                                                                      |
| Device Color     | Black                                                                                                                                                   |
| LCD              | 8 inch IPS 16:10,1200×1920,550 nits                                                                                                                     |
| Touch Panel      | 5 point G+G capacitive touch screen                                                                                                                     |
| Camera           | Front 5.0MP<br>Rear 8.0MP                                                                                                                               |
| 1/0              | USB 3.0 Type-A x 1, Type-C x 1, SIM Card x 1, TF Card x 1, HDMI 2.0 Mini x 1, 12PIN Pogo Pin x 1, Φ3.5mm standard earphone jack x 1, Φ5.5mm DC jack x 1 |
| Power            | AC100V ~ 240V, 50Hz/60Hz, Output DC 12V/4A EU Optional:US Standard, Chinese Standard, UK Standard                                                       |
| NFC              | Optional,13.56 MHz,Supports 14443A/14443B/<br>15693/18092/mifare protocols of ISO/IEC                                                                   |
| Fingerprint      | Standard                                                                                                                                                |
| 2D               | Optional,resolution: 5mil/scanning speed: 50 times/s                                                                                                    |
| Battery          |                                                                                                                                                         |
| Capacity         | 7.6V/5000mAh                                                                                                                                            |
| Туре             | Removable Polymer Lithium-ion Battery                                                                                                                   |