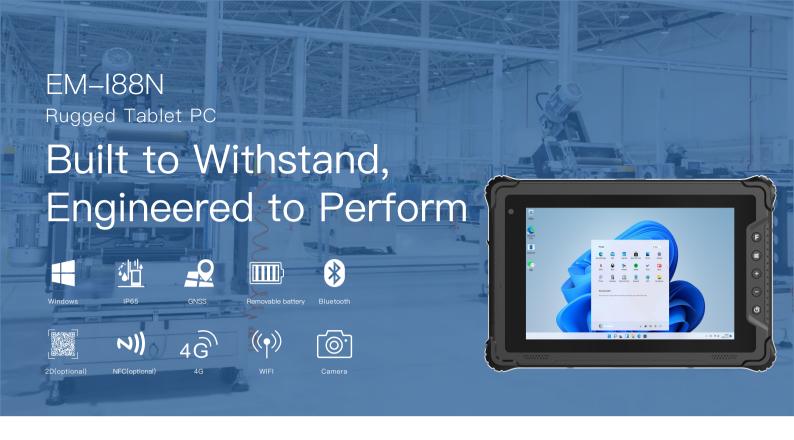

#### **Performance**

- ·Equipped with the latest Intel Alder Lake Processor N100
- ·Windows 11 OS, unleash robust production power
- ·Support 5-point capacitive touch and stylus functionality

#### Communication

- ·Built-in 2.4GHz and 5.8GHz dual-band Wi-Fi 6
- ·Bluetooth 5.2 with wider range and faster transfer speeds
- ·Equipped with 3G/4G module, outdoor signal is still stable
- ·With USB 3.0, Type-C, and HDMI ports, connect various peripherals

## **Features**

- ·Equipped with a 5MP front camera and an 8MP rear camera
- $\cdot \textbf{Standard GPS+Glonass, optional GPS+Beidou for accurate positioning} \\$
- ·Optional 2D barcode scanning engine supports efficient decoding
- $\cdot \mbox{Optional NFC}$  module, supports mainstream NFC card reading applications

#### Reliability

- ·Featured a back panel made of PC material with a TPU frame
- ·Brand-new cooling system with thermal conductive materials
- ·IP65-rated dust and water resistance,MIL-STD-810H certified