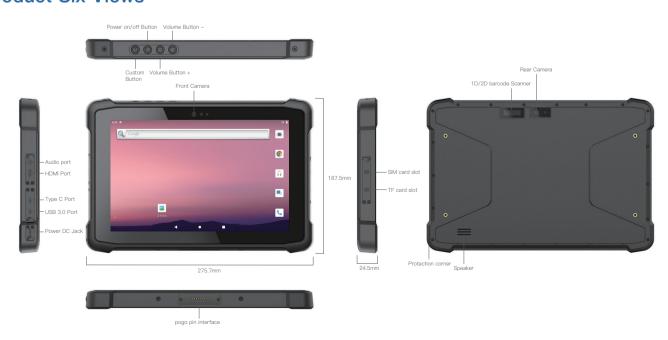

### **Product Six Views**

# **Specification Parameter**

| Basic parameters          |                                                                                                                                                                        |
|---------------------------|------------------------------------------------------------------------------------------------------------------------------------------------------------------------|
| Dimension                 | 275.7 x 187.5 x 24.5mm                                                                                                                                                 |
| Weight                    | Device unit 1000g                                                                                                                                                      |
| Device Color              | Black                                                                                                                                                                  |
| LCD                       | 10.1 inch IPS 16:10, 1200x1920, 400nits                                                                                                                                |
| Touch Panel               | 10 point G+G capacitive touch screen                                                                                                                                   |
| Camera                    | Front 5.0MP Rear 13.0MP                                                                                                                                                |
| 1/0                       | USB 3.0 Type-A x 1, USB Type-C x 1,<br>SIM Card x 1, TF Card x 1,<br>HDMI 1.4a x 1,<br>12PIN Pogo Pin x 1,<br>Ф3.5mm standard earphone jack x 1,<br>Ф3.5mm DC jack x 1 |
| Power                     | AC100V ~ 240V, 50Hz/60Hz, Output DC 5V/3A                                                                                                                              |
| Communication             |                                                                                                                                                                        |
| WIFI                      | WIFI 802.11 b/g/n/a/ac Dual frequency 2.4G+5G                                                                                                                          |
| Bluetooth                 | BT5.1<br>Transmission distance: 10m                                                                                                                                    |
| 2G/3G/4G/5G<br>(Optional) | 5G(N1/N28/N41/N78/N79/NSA/SA)<br>TDD-LTE: B34/38/39/40/41<br>FDD-LTE: B1/3/5/7/8<br>WCDMA: B1/5/8                                                                      |
| GNSS                      | Support GPS L1&L5/Beidou/Glonass/Galileo/NavlC/IRNSS                                                                                                                   |