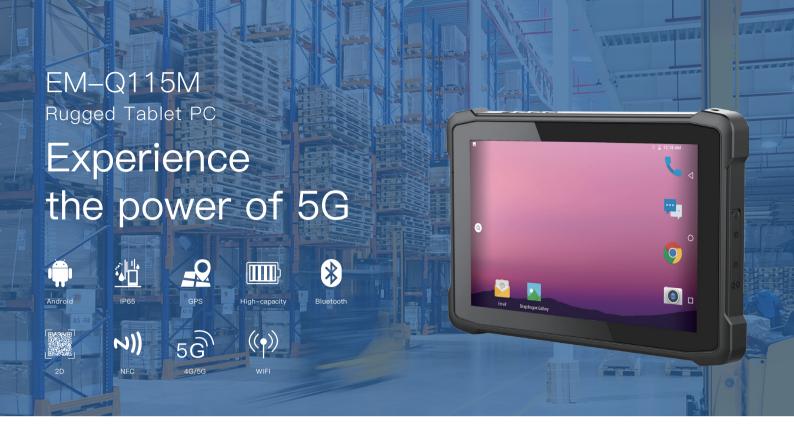

#### **Performance**

- ·ARM OCTA 5G CPU with up to 2.0 GHz
- ·Android 11 OS and 4GB RAM + 64GB ROM storage
- ·10.1 inch IPS full HD screen with 10-point capacitive touch

#### Communication

- ·Qualcomm mobile platform integrates 5G baseband
- $\cdot$ Support 5G Sub-6GHz carrier aggregation main frequency band, SA and NSA network deployment
- $\cdot 4\text{G}/3\text{G}/2\text{G},$  dual-band Wi-Fi 5 and BT 5.1

### **Function**

- ·Professional 2D scan engine and multi-function NFC
- ·GPS, BDS, GLONASS, Galileo, NavIC (IRNSS), multi-satellite navigation system
- ·Equipped with multiple accessories, like docking charger, hand-strap, vehicle mount, shoulder-strap, back-strape

## Reliability

- ·IP65 Waterproof and Dustproof
- ·Impact resistance: Drop from a height of 1.22 meters
- ·In accordance with MIL-STD-810G