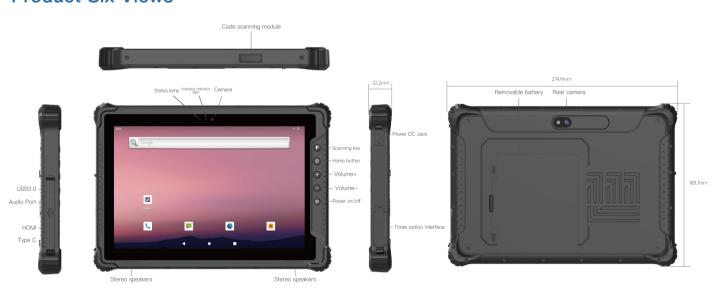

### **Product Six Views**

# **Specification Parameter**

| Basic parameters       |                                                                                                                                                                        |
|------------------------|------------------------------------------------------------------------------------------------------------------------------------------------------------------------|
| Dimension              | 274.9 x 188.7 x 22.2 mm                                                                                                                                                |
| Weight                 | Device unit 1028 g                                                                                                                                                     |
| Device Color           | Black                                                                                                                                                                  |
| LCD                    | 10.1 inch IPS 16:10, 800×1280, 700 nits                                                                                                                                |
| Touch Panel            | 10 point G+G capacitive touch screen                                                                                                                                   |
| Camera                 | Front 5.0MP Rear 8.0MP                                                                                                                                                 |
| 1/0                    | USB 3.0 Type-A x 1, USB Type-C x 1,<br>SIM Card x 1, TF Card x 1 (MAX 512GB),<br>Ф3.5mm standard earphone jack x 1,<br>DC jack x 1,<br>HDMI x 1,<br>12PIN Pogo Pin x 1 |
| Three-option interface | USB 2.0 x 1<br>RJ45 100M x 1<br>RS232 x 1                                                                                                                              |
| Power                  | AC100V ~ 240V, 50Hz/60Hz, Output DC 5V/4A                                                                                                                              |
| Network connections    |                                                                                                                                                                        |
| WIFI                   | WiFi 802.11 a/b/g/n/ac (2.4G+5G)                                                                                                                                       |
| Bluetooth              | BT5.0<br>Transmission distance: 10 m                                                                                                                                   |
| 2G/3G/4G               | GSM: 900/1800<br>WCDMA: B1/B5/B8<br>TDD: B40<br>FDD: B1/B3/B5/B7/B8/B20                                                                                                |
| GNSS                   | Support GPS+BeiDou                                                                                                                                                     |