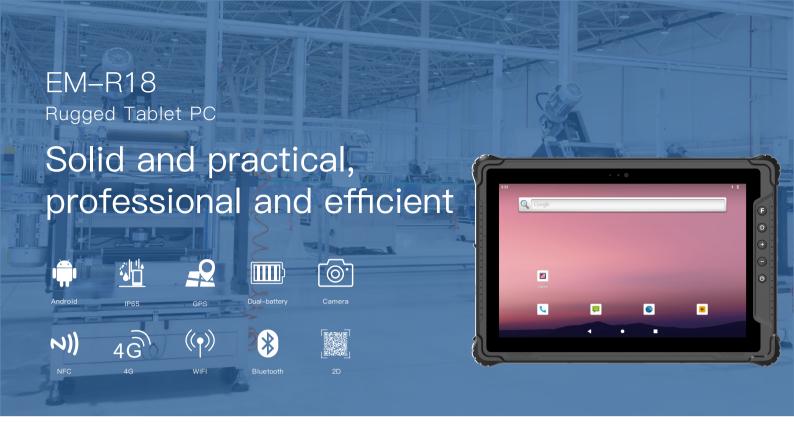

#### **Performance**

- ·RK3568 quad-core processor
- ·Android 12 OS, Maximum 4 GB of LPDDR4 RAM and 128 GB storage
- $\cdot 8$ -inch IPS screen, support 10-point capacitive touch

#### Communication

- ·High speed 2G/3G/4G network
- ·2.4G+5.0G dual-band Wi-Fi
- ·BT5.0 fast transmission

## **Features**

- ·Professional 2D scanner and NFC reader
- ·Support GPS+BeiDou
- ·Equipped with multiple accessories, like docking charger, hand-strap, vehicle mount, car charge, removable battery

## Reliability

- ·IP65 Waterproof and Dustproof
- ·Vibration & 1.22 m drop resistant
- ·MIL-STD-810H certified