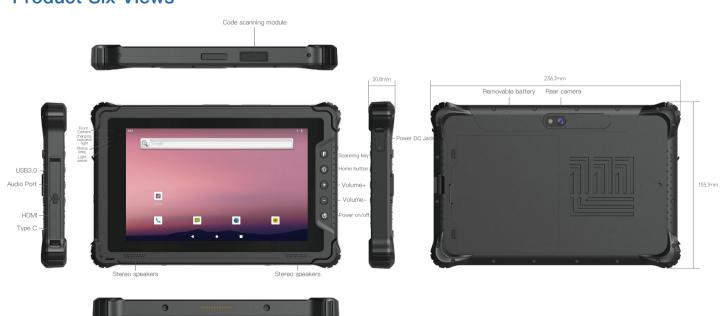

#### **Product Six Views**

# **Specification Parameter**

| Basic parameters    |                                                                                                                                                         |
|---------------------|---------------------------------------------------------------------------------------------------------------------------------------------------------|
| Dimension           | 236.7 x 155.7 x 20.8mm                                                                                                                                  |
| Weight              | Device unit 818 g                                                                                                                                       |
| Device Color        | Black                                                                                                                                                   |
| LCD                 | 8 inch IPS 16:10, 800×1280, 700 nits                                                                                                                    |
| Touch Panel         | 10 point G+G capacitive touch screen                                                                                                                    |
| Camera              | Front 5.0MP Rear 8.0MP                                                                                                                                  |
| 1/0                 | USB 3.0 Type-A x 1, USB Type-C x 1, SIM Card x 1, TF Card x 1 (MAX 512GB), Ф3.5mm standard earphone jack x 1, DC jack x 1, HDMI x 1, 12PIN Pogo Pin x 1 |
| Power               | AC100V ~ 240V, 50Hz/60Hz, Output DC 5V/4A                                                                                                               |
| Network connections |                                                                                                                                                         |
| WIFI                | WiFi 802.11 a/b/g/n/ac (2.4G+5G)                                                                                                                        |
| Bluetooth           | BT5.0<br>Transmission distance: 10 m                                                                                                                    |
| 2G/3G/4G            | GSM: 900/1800<br>WCDMA: B1/B5/B8<br>TDD: B40<br>FDD: B1/B3/B5/B7/B8/B20                                                                                 |
| GNSS                | Support GPS+BeiDou                                                                                                                                      |