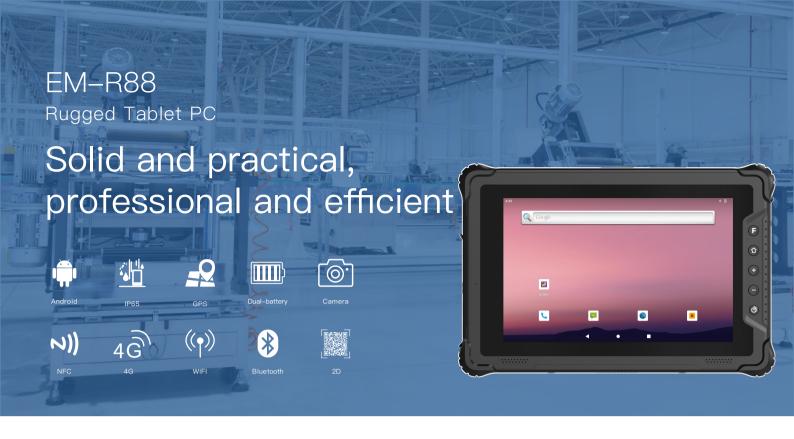

### **Performance**

- ·RK3568 quad-core processor
- ·Android 12 OS, 4 GB of LPDDR4 RAM and 128 GB storage
- ·8-inch IPS screen, support 10-point capacitive touch

### Communication

- ·High speed 2G/3G/4G network
- ·2.4G+5.0G dual-band Wi-Fi
- ·BT5.0 fast transmission

## **Features**

- ·Professional 2D scanner and NFC reader
- ·Support GPS+BeiDou
- · Equipped with multiple accessories, like docking charger, hand-strap, vehicle mount, car charge, removable battery

## Reliability

- ·IP65 Waterproof and Dustproof
- ·Vibration & 1.2m drop resistant
- ·MIL-STD-810H certified