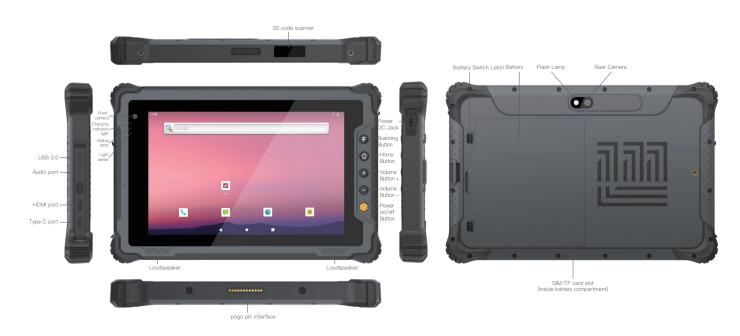

#### **Product Six Views**

# **Specification Parameter**

| Basic parameters    |                                                                                                                                                                        |
|---------------------|------------------------------------------------------------------------------------------------------------------------------------------------------------------------|
| Dimension           | 236.7 x 155.7 x 20.8mm                                                                                                                                                 |
| Weight              | Device unit 818 g                                                                                                                                                      |
| Device Color        | Gray                                                                                                                                                                   |
| LCD                 | 8 inch IPS 16:10, 800×1280, 700 nits                                                                                                                                   |
| Touch Panel         | 10 point G+G capacitive touch screen                                                                                                                                   |
| Camera              | Front 5.0MP Rear 8.0MP                                                                                                                                                 |
| 1/0                 | USB 3.0 Type-A x 1, USB Type-C x 1,<br>SIM Card x 1, TF Card x 1 (MAX 512GB),<br>Ф3.5mm standard earphone jack x 1,<br>DC jack x 1,<br>HDMI x 1,<br>12PIN Pogo Pin x 1 |
| Power               | AC100V ~ 240V, 50Hz/60Hz, Output DC 5V/4A                                                                                                                              |
| Network connections |                                                                                                                                                                        |
| WIFI                | WiFi 802.11 a/b/g/n/ac (2.4G+5G)                                                                                                                                       |
| Bluetooth           | BT5.0<br>Transmission distance: 10 m                                                                                                                                   |
| 2G/3G/4G            | GSM: 900/1800<br>WCDMA: B1/B5/B8<br>TDD: B40<br>FDD: B1/B3/B5/B7/B8/B20                                                                                                |
| GNSS                | Support GPS+BeiDou                                                                                                                                                     |