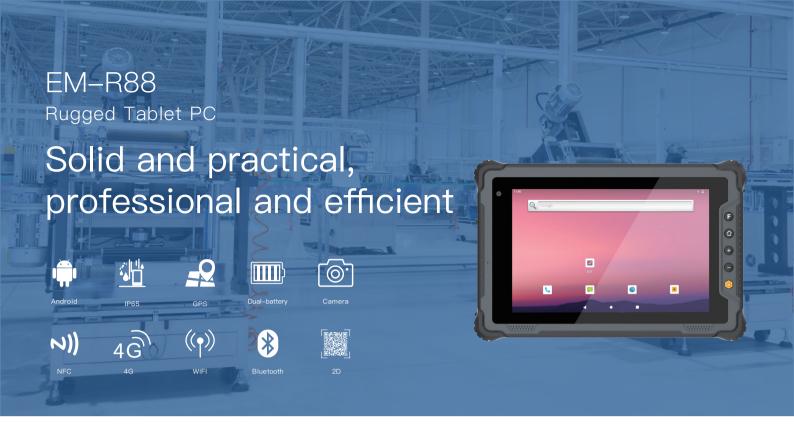

### **Performance**

- ·RK3568 quad-core processor
- ·Android 12 OS, 4 GB of LPDDR4 RAM and 128 GB storage
- ·8-inch IPS screen, support 10-point capacitive touch

### Communication

- ·High speed 2G/3G/4G network
- ·2.4G+5.0G dual-band Wi-Fi
- ·BT5.0 fast transmission

### **Features**

- ·Professional 2D scanner and NFC reader
- ·Support GPS+BeiDou
- · Equipped with multiple accessories, like docking charger, hand-strap, vehicle mount, car charge, removable battery

# Reliability

- ·IP65 Waterproof and Dustproof
- ·Vibration & 1.2m drop resistant
- ·MIL-STD-810H certified